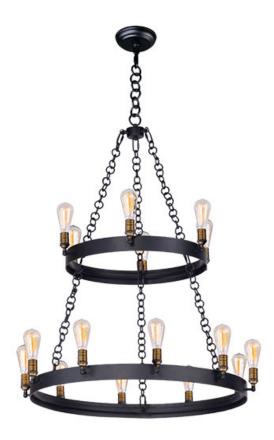

## **PRODUCT DESCRIPTION**

As stately as its name, these heavy weight rings finished in Black support cast Natural Aged Brass sockets. Handmade round ring chain is used that adds to the authenticity of this antique reproduction.

## LAMPING

INPUT VOLTAGE :120V

: 16 x 60W Incandescent E26 Medium, 960W Total

BULB INCLUDED : (Included) DIMMABLE : Yes

#### **FINISHES OPTION**

Black / Natural Aged Brass (BKNAB)

# MATERIAL

Steel, Brass