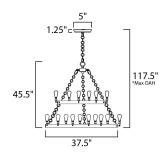

# **MEASUREMENTS**

**DIMENSION** : 37.5" L x 37.5" W x 45.5" H

MAX OAH : 117.5" OAH

CANOPY : 5" W x 1.25" H x 5" L

HANGING WEIGHT : 43 lb